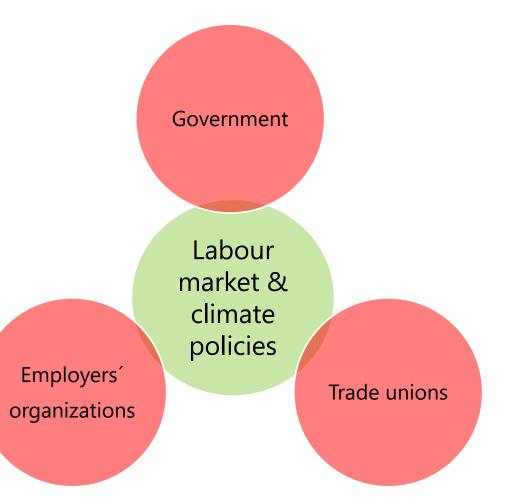

### ↓ The Nordic Model(s)

Organised labour markets Public welfare Economic policy Climate policies triggers structural change: A constructive approach

#### The Danish example: Green Business Forum (2020)

"When these three keys turn together, when governments, employers and workers are able to come together, doors open and social justice advances.", Guy Ryder, Director-General, ILO