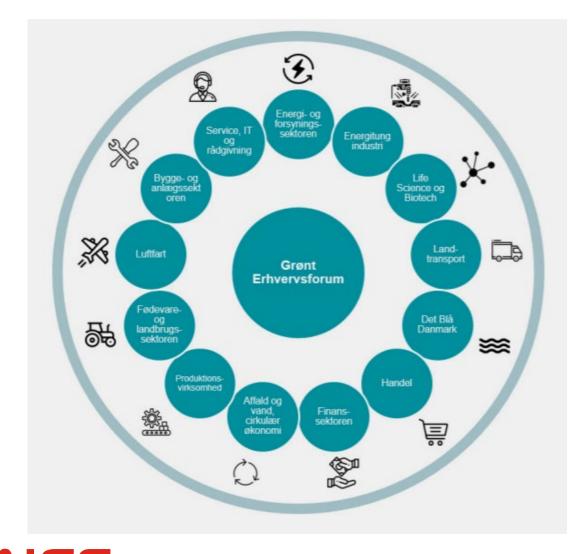

#### The Danish example: Green Business Forum (2020)

"When these three keys turn together, when governments, employers and workers are able to come together, doors open and social justice advances.", Guy Ryder, Director-General, ILO